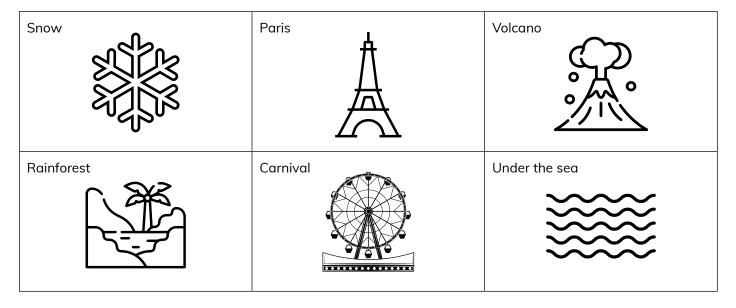

## **Build-A-Story - Writing Activity**

**Upper Primary** - Worksheet 1

**Activity Type** - Individual creative writing

## Choose a setting (please colour or circle)



## Choose at least 2 characters (please colour or circle)

| A family             | A kangaroo           | A mermaid | A doctor          |
|----------------------|----------------------|-----------|-------------------|
|                      | Jrs P                |           | (4)<br>(4)<br>(4) |
| A man on a surfboard | A girl with balloons | A giraffe | A horse           |
|                      |                      | ris .     | FAR               |

## Choose an object (please colour or circle)

| Bike                                  | Rocket  | Park bench  | Teddy Bear    | Diary  |
|---------------------------------------|---------|-------------|---------------|--------|
|                                       |         | 幂           |               |        |
| Hot air balloon