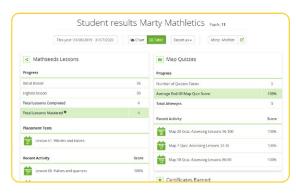

## 2 Individual Progress

- Click Reports
- Click Dashboard
- Toggle form Chart to Table
- Select a student

Here you can view each student's individual progress including, Placement Tests, Map Quizzes, Assignments, Fact Fluency, and Driving Test results. You can print off each child's report by clicking Export as, and then Print.