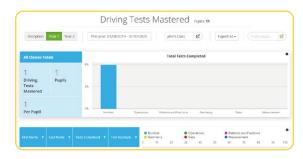

#### 3 Driving Tests

- Click Reports
- Click Driving Tests
- Select the year and date range

You can view tests completed and attempted by each topic and per student. Click on the student's name to drill down for their individual results.