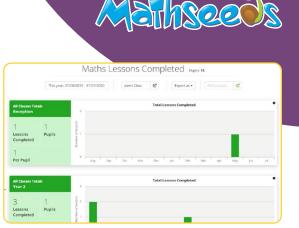

### Class Progress

- Click Reports
- Click Dashboard
- Click Mathseeds Lessons Completed

You can view total lessons completed by each class, average course progress, and highest lesson completed. You can use the date range to filter for specific time periods.