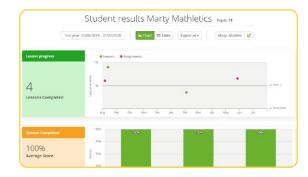

## 2 Individual Progress

- Click Reports
- Click Dashboard
- Toggle form Chart to Table
- Select a student

Here you can view each student's individual progress including, Placement Tests, Map Quizzes, Assignments, Fact Fluency, and Driving Test results. You can print off each child's report by clicking Export as, and then Print.