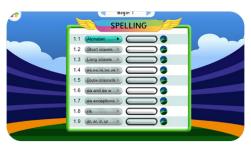

How many lessons are on each map?

What section can you go to for spelling practice?

Name two different ways to race in the Stadium.

Write one target from the Flying High section.

| What is you | ır favourite | part of Re | ading Eggspre | ?ss? |
|-------------|--------------|------------|---------------|------|
|             |              |            |               |      |
|             |              |            |               |      |
|             |              |            |               |      |