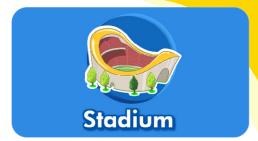

How many lessons are on each map?

What section can you go to for spelling practice?

Name two different ways to race in the Stadium.

Write one target from the Flying High section.

| What is you | ır favourite | part of Re | ading Eggspre | ?ss? |
|-------------|--------------|------------|---------------|------|
|             |              |            |               |      |
|             |              |            |               |      |
|             |              |            |               |      |