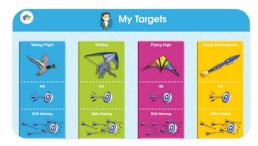

How many lessons are on each map?

What section can you go to for spelling practice?

Name two different ways to race in the Stadium.

Write one target from the Flying High section.

| What is you | ır favourite | part of Re | ading Eggspre | ?ss? |
|-------------|--------------|------------|---------------|------|
|             |              |            |               |      |
|             |              |            |               |      |
|             |              |            |               |      |