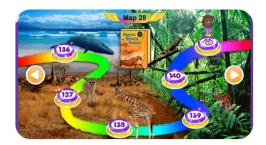

How many lessons are on each map?

What section can you go to for spelling practice?

Name two different ways to race in the Stadium.

Write one target from the Flying High section.

| What is you | ır favourite | part of Re | ading Eggspre | ?ss? |
|-------------|--------------|------------|---------------|------|
|             |              |            |               |      |
|             |              |            |               |      |
|             |              |            |               |      |