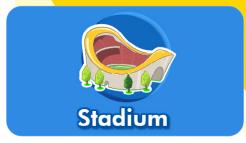

How many lessons are on each map?

What section can you go to for spelling practice?

Name two different ways to race in the Stadium.

Write one target from the Flying High section.

| What is your favorite part of Reading Eggspr |  |  |  |  |  |  |
|----------------------------------------------|--|--|--|--|--|--|
|                                              |  |  |  |  |  |  |
|                                              |  |  |  |  |  |  |
|                                              |  |  |  |  |  |  |