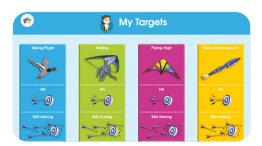

How many lessons are on each map?

What section can you go to for spelling practice?

Name two different ways to race in the Stadium.

Write one target from the Flying High section.

| What is your favorite part of Reading Eggspr |  |  |  |  |  |  |
|----------------------------------------------|--|--|--|--|--|--|
|                                              |  |  |  |  |  |  |
|                                              |  |  |  |  |  |  |
|                                              |  |  |  |  |  |  |