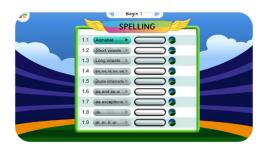

How many lessons are on each map?

What section can you go to for spelling practice?

Name two different ways to race in the Stadium.

Write one target from the Flying High section.

| What is your favorite part of Reading Eggspr |  |  |  |  |  |  |
|----------------------------------------------|--|--|--|--|--|--|
|                                              |  |  |  |  |  |  |
|                                              |  |  |  |  |  |  |
|                                              |  |  |  |  |  |  |