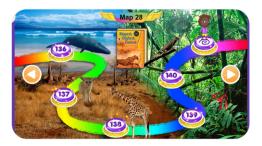

How many lessons are on each map?

What section can you go to for spelling practice?

Name two different ways to race in the Stadium.

Write one target from the Flying High section.

| What is your favorite part of Reading Eggspr |  |  |  |  |  |  |
|----------------------------------------------|--|--|--|--|--|--|
|                                              |  |  |  |  |  |  |
|                                              |  |  |  |  |  |  |
|                                              |  |  |  |  |  |  |